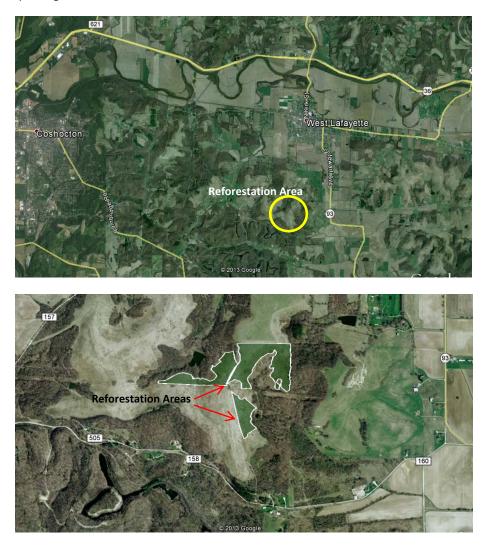

## Directions to Beagle Property Reforestation Site:

From US-36E, travel south onto OH-93 towards West Lafayette. Follow OH-93 for 1.4 miles into West Lafayette. Take a left onto Main St./OH-93 and drive 0.4 mile. Take a right onto Plainfield Rd./OH-93 and continue to follow OH-93 for 2.1 miles. Make a slight right onto Township Road 158 and drive 0.9 mile. The site will be on your right. There will be signs posted to direct you to the planting area.